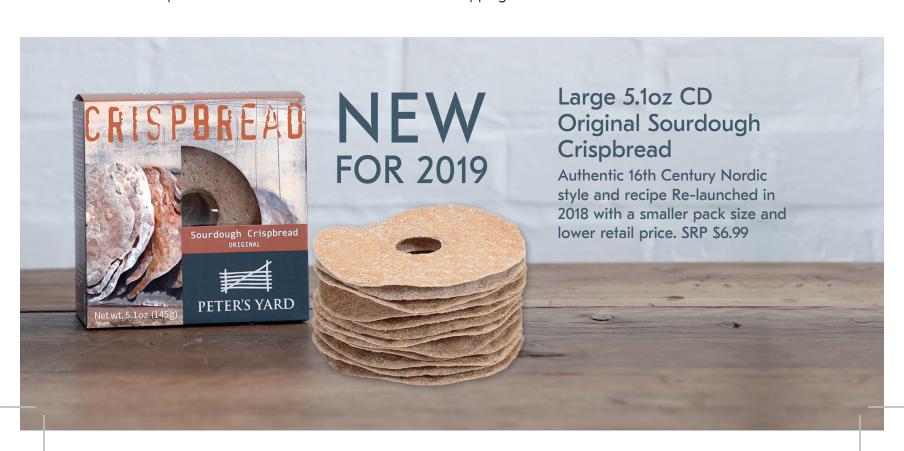

# 3.7oz small crispbread - Original Packed 12 to a case

The perfect partner for any cheese. Serving tray contains 38 pieces on average.

**Ingredients:** milk, organic rye flour, organic wheat flour, sourdough (organic rye flour, water), organic wholewheat flour, honey, salt, yeast.