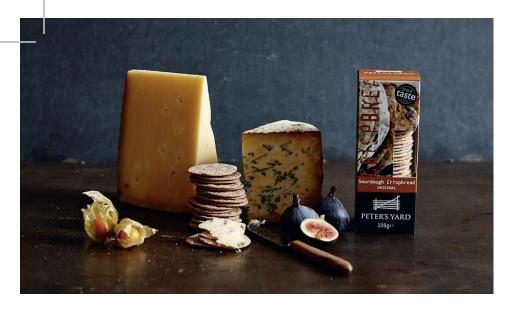

Peter's Yard use all natural, high quality ingredients to produce an award winning sourdough crispbread that is light in texture and subtle in flavor, making it the natural choice for cheese.

A team of craft bakers use naturally fermenting sourdough, fresh milk, organic flour, salt and honey to create irresistibly crisp, thin bread where no two pieces are ever alike.

# 3.7oz small crispbread - Original Packed 12 to a case

The perfect partner for any cheese. Serving tray contains 38 pieces on average.

**Ingredients:** milk, organic rye flour, organic wheat flour, sourdough (organic rye flour, water), organic wholewheat flour, honey, salt, yeast.