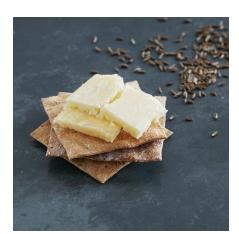

### 3.2oz small crispbread - Caraway Packed 12 to a case

Delicious with a strong hard cheese. Serving tray contains 28 pieces on average.

**Ingredients:** Milk, organic spelt and rye flours, sourdough, honey, caraway, sea salt and yeast.

Allergens: milk and gluten – may contain traces of nuts.