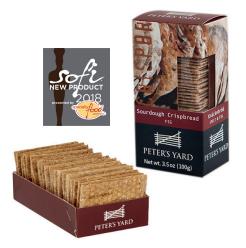

#### 3.5oz small crispbread - Fig Packed 12 to a case

Ideal with blue cheese. Serving tray contains 38 pieces on average.

**Ingredients:** milk, organic flour, organic wheat flour, sourdough (organic rye flour, water), organic wholewheat flour, organic honey, salt, yeast.

Allergens: milk and gluten — may contain traces of nuts.