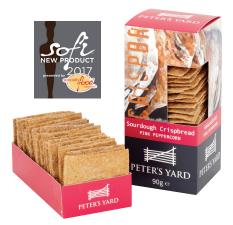

# 3.2oz small crispbread - Pink Peppercorn Packed 12 to a case

Ideal with blue cheese or pâté. Serving tray contains 28 pieces on average.

**Ingredients:** Milk, organic spelt and rye flours, sourdough, honey, pink peppercorns, sea salt and yeast.

Allergens: milk and gluten — may contain traces of nuts.