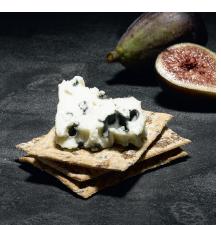

#### 3.5oz small crispbread - Fig Packed 12 to a case

Ideal with blue cheese. Serving tray contains 38 pieces on average.

**Ingredients:** milk, organic flour, organic wheat flour, sourdough (organic rye flour, water), organic wholewheat flour, organic honey, salt, yeast.

Allergens: milk and gluten — may contain traces of nuts.