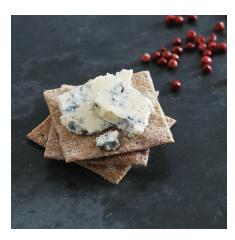

# 3.2oz small crispbread - Pink Peppercorn Packed 12 to a case

Ideal with blue cheese or pâté. Serving tray contains 28 pieces on average.

**Ingredients:** Milk, organic spelt and rye flours, sourdough, honey, pink peppercorns, sea salt and yeast.

Allergens: milk and gluten — may contain traces of nuts.