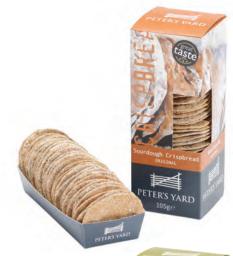

## 3.7oz small crispbread - Original Packed 12 to a case

The perfect partner for any cheese. Serving tray contains 38 pieces on average.

Ingredients: milk, organic rye flour, organic wheat flour, sourdough (organic rye flour, water), organic wholewheat flour, organic honey, salt, yeast.

Allergens: milk and gluten – may contain traces of nuts.