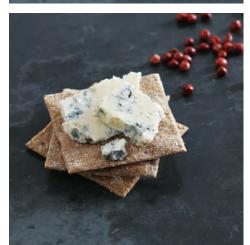

#### 3.2oz small crispbread - Pink Peppercorn Packed 12 to a case

Ideal with blue cheese or pâté. Serving tray contains 28 pieces on average.

**Ingredients:** Milk, organic spelt and rye flours, sourdough, organic honey, pink peppercorns, sea salt and yeast.