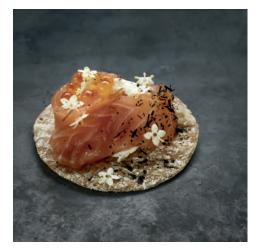

## 3.7oz small crispbread - Original Packed 12 to a case

The perfect partner for any cheese. Serving tray contains 38 pieces on average.

Ingredients: milk, organic rye flour, organic wheat flour, sourdough (organic rye flour, water), organic wholewheat flour, organic honey, salt, yeast.