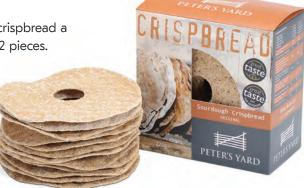

# 7.7oz medium sized crispbread with hole - Original Packed 8 to a case

The unusual charming shape makes these crispbread a fantastic center piece. Each pack contains 12 pieces.

Ingredients: milk, organic rye flour, organic wheat flour, sourdough (organic rye flour, water), organic wholewheat flour, organic honey, salt, yeast.