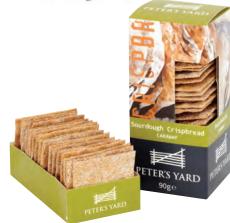

#### 3.2oz small crispbread - Caraway Packed 12 to a case

Delicious with a strong hard cheese. Serving tray contains 28 pieces on average.

**Ingredients:** Milk, organic spelt and rye flours, sourdough, organic honey, caraway, sea salt and yeast.

Allergens: milk and gluten — may contain traces of nuts.