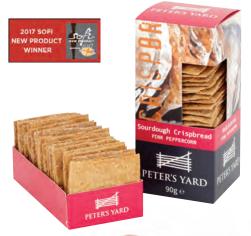

#### 3.2oz small crispbread - Pink Peppercorn Packed 12 to a case

Ideal with blue cheese or pâté. Serving tray contains 28 pieces on average.

**Ingredients:** Milk, organic spelt and rye flours, sourdough, organic honey, pink peppercorns, sea salt and yeast.

Allergens: milk and gluten — may contain traces of nuts.