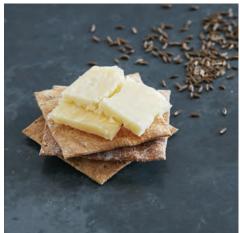

#### 3.2oz small crispbread - Caraway Packed 12 to a case

Delicious with a strong hard cheese. Serving tray contains 28 pieces on average.

**Ingredients:** Milk, organic spelt and rye flours, sourdough, organic honey, caraway, sea salt and yeast.